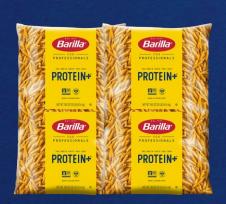

## AVAILABLE NATIONWIDE IN BULK IN 3 CUTS

| Product Description               | SKU/Item # | GTIN           | Size (oz)<br>per Pack | Packs per<br>Case |  |
|-----------------------------------|------------|----------------|-----------------------|-------------------|--|
| PROTEIN+® LONG CUTS - 10 LB. BAG  |            |                |                       |                   |  |
| Spaghetti                         | 1000023391 | 10076808012344 | 160                   | 2                 |  |
| PROTEIN+® SHORT CUTS - 10 LB. BAG |            |                |                       |                   |  |
| Penne                             | 1000023390 | 10076808012337 | 160                   | 2                 |  |
| Cellentani                        | 1000023392 | 10076808012351 | 160                   | 2                 |  |

2 X 10 Lb Bags Available

Zesty Kale Protein+® Penne with Panko Bread Crumbs

Protein+® Angel Hair with Italian Sausage Tomato Sauce

For more information on available cuts, preparation methods, culinary training recipes or to request samples, please visit our website www.barillafoodservicerecipes.com/protein-plus or scan the QR code.