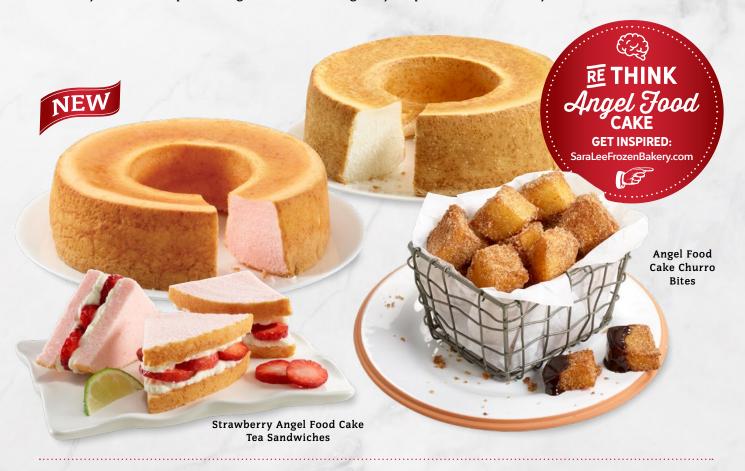

## A Blissful Taste of Heaven!

60% of operators say that desserts they offer help to drive profits.

Datassential Dessert Keynote June 2021

· Introducing a delectable new flavor: Strawberry Angel Food Cake, a delightful twist on a nostalgic classic.

· Ring-shaped cake with golden brown crust and a soft, spongy, interior is ideal plain or with berries and/or whipped cream.

 Simply thaw and serve as-is or use as a base to customize new dessert options.

## Blissfully Delicious & Versatile!

Unlock new possibilities with our versatile Angel Food Cake, a favorite for all ages and a delicious alternative for those with dietary restrictions. Now featuring a tempting twist with our new Strawberry flavor, stimulate your creativity with our recipes to delight taste buds and grow your profits simultaneously.

Strawberry Angel Food Cake Offers Flavor & Menu Variety without Added Ingredients or Complexity

• 77% of Hospital Operators & 47% of LTC Operators serve Angel Food Cake plain.2

| SKU   | PRODUCT NAME                                               | UNITS PER<br>CASE | INDIVIDUAL<br>UNIT WT | CASE<br>PACK | NET CASE<br>WT | GROSS<br>CASE WT |
|-------|------------------------------------------------------------|-------------------|-----------------------|--------------|----------------|------------------|
| 07529 | Sara Lee* Angel Food 8" Round No Fat Bundt Cake            | 6                 | 22 oz                 | 6ct/22oz     | 8.25 lbs       | 9.985 lbs        |
| 20292 | Sara Lee® Strawberry Angel Food 8" Round No Fat Bundt Cake | 6                 | 22 oz                 | 6ct/22oz     | 8.25 lbs       | 9.985 lbs        |